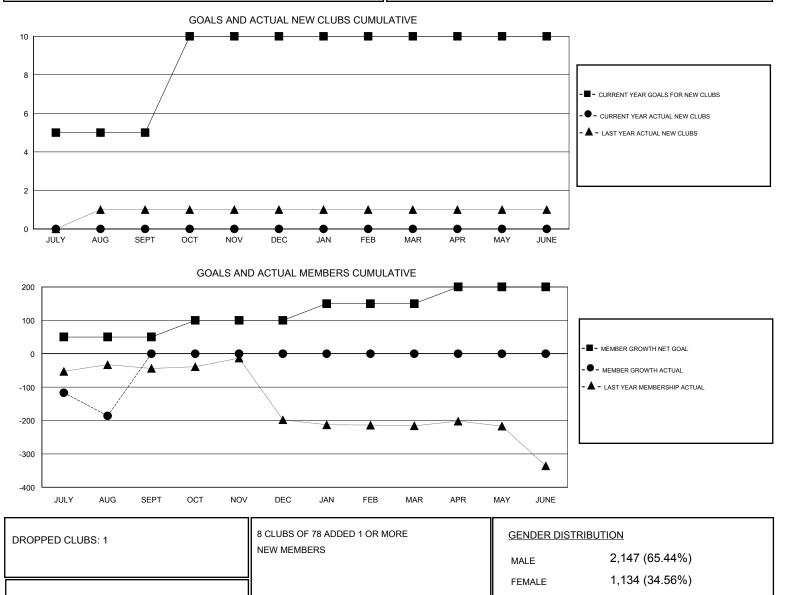

## District 321C2

Results as of: 8/31/2019

| GMT:                  | LOCATION INDIA |           |               |                       |                           |                         | GMT CA                                             |
|-----------------------|----------------|-----------|---------------|-----------------------|---------------------------|-------------------------|----------------------------------------------------|
| Clubs                 |                |           |               | Members               |                           |                         |                                                    |
| RESULTS FOR 2019-2020 |                |           |               | RESULTS FOR 2019-2020 |                           |                         |                                                    |
| QUARTER               | NEW CLUB GOAL  | NEW CLUBS | DROPPED CLUBS | QUARTER               | MEMBER GROWTH NET<br>GOAL | MEMBER GROWTH<br>ACTUAL | DROPPED<br>MEMBERS ACTUAL<br>(including transfers) |
| JULY/AUG/SEPT         | 5              | 0         | 1             | JULY/AUG/SEPT         | 50                        | 48                      | 218                                                |
| OCT/NOV/DEC           | 5              | 0         | 0             | OCT/NOV/DEC           | 50                        | 0                       | 0                                                  |
| JAN/FEB/MAR           | 0              | 0         | 0             | JAN/FEB/MAR           | 50                        | 0                       | 0                                                  |
| APR/MAY/JUNE          | 0              | 0         | 0             | APR/MAY/JUNE          | 50                        | 0                       | 0                                                  |